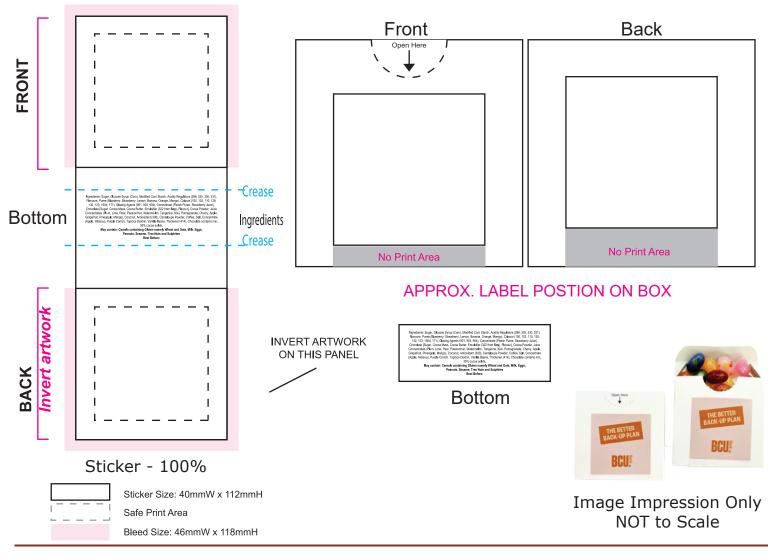

## Product Code : CC078F50 - Flip Lid Box 50g JELLY BELLY jelly beans

| Description<br>Order#<br>Company Name<br>Contact          | : | Flip Lid Cardboard Box with 50g JELLY BELLY jelly beans                          |
|-----------------------------------------------------------|---|----------------------------------------------------------------------------------|
| Sticker Size<br>Print Colour<br>Quantity<br>Delivery Date | : | 40mmW x 112mmH (x2 Print Panels)<br>Customer must provide PMS Colour print guide |

Please note: Stickers are printed digitally, please provide PMS colours if a close match is crucial and please inform us of this when ordering. If PMS colours are not provided we will print directly from the file and resulting print will be taken as correct. Not all PMS colours can be matched. **Exact PMS colour match is NOT guaranteed.** It is highly recommended that editable linework is provided, without this we cannot be held responsible for colour discrepancies